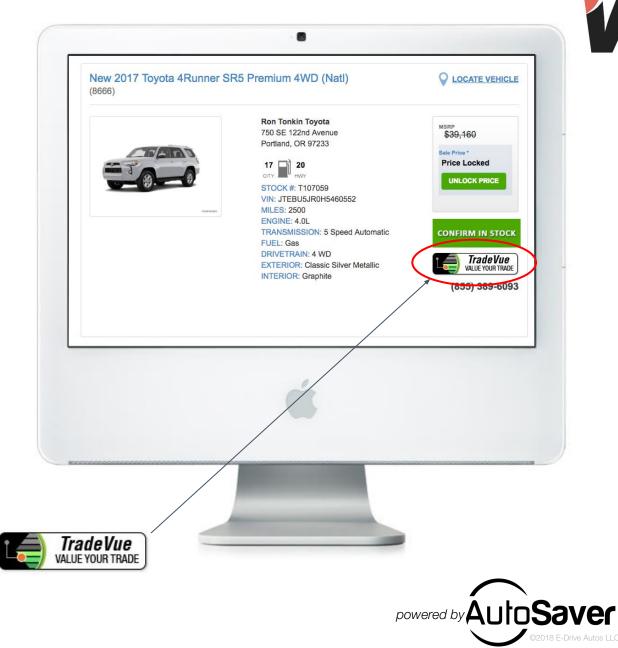

Easily installed on your website with a single line of code, *TradeVue* works seamlessly with all website providers.