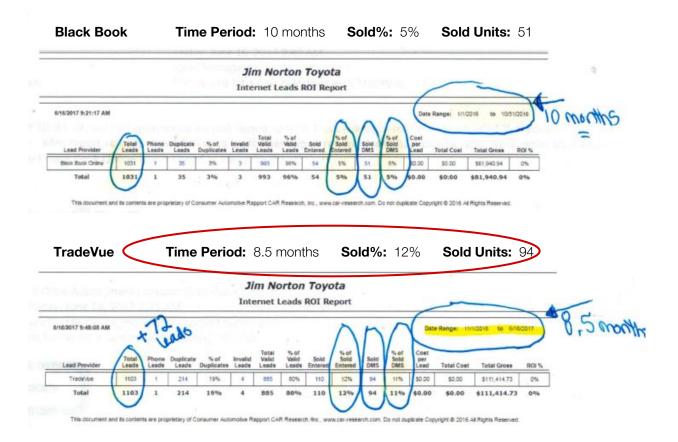

"We generated 94 sales in less than 8 months using TradeVue!"

Jim Norton Toyota (Case Study 11/1/2016 - 7/31/2016)

38%

AVERAGE FORM COMPLETION RATE HIGHEST AMONG ALL TRADE TOOLS.\*

#### *TradeVue* beats the competition in form completion rate and leads generated.